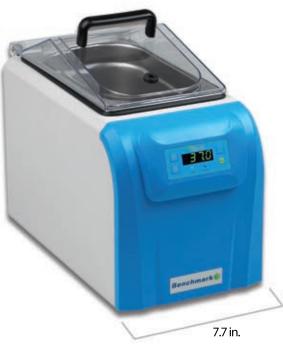

## Mathematical and a second water bath

This compact 4 liter water bath features easy to use controls that allow the user to digitally select and monitor temperature. Its hinged lid provides a secure, covered environment and can be flipped open (to the rear) or completely and instantly removed at the user's option.

7.7 x 13.9 x 9 in. / Height: 12.2 in. with lid 19.5 x 35 x 23 cm / Height: 31 cm with lid 5.3 x 9.4 x 5.5 in. / 13.5 x 24 x 14 cm 15 lbs / 6.5 kg 115 or 230V, 50-60Hz, 400W

Quik-Cal, in-lab user calibration function