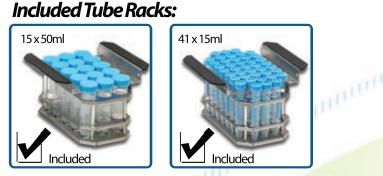

The MyBath is also the only water bath that comes with test tube racks for 50ml, 15ml and 1.5/2.0ml tubes, making it complete and ready to use with all of the most frequently used tube sizes.

Designed with the molecular biology lab in mind, the MyBath 4 liter is the complete personal water bath.

Hinged lid is also removable

15 and 50ml tubes

Includes tube racks for 1.5/2.0ml.

Digital accuracy and convenience

40 x 1.5/2.0ml