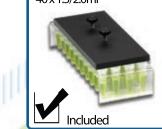

Hinged lid is also removable

15 and 50ml tubes

Includes tube racks for 1.5/2.0ml.

Digital accuracy and convenience

40 x 1.5/2.0ml