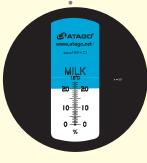

#### **Specifications**

Measurement range: MILK 0.0 to 23.0%

(Automatic Temperature Compensation at 15C°)

Minimum scale

**Accuracy** Repeatability

International Protection class

Size and weight

: MILK 0.5%

: MILK ± 0.5% (10 to 30C°)

: MILK ± 0.25%

: IP65 Water Resistant (except eyepiece)

ISO9001

ASR REGISTERED

 $: 3.2 \times 3.4 \times 16.8$ cm, 130g