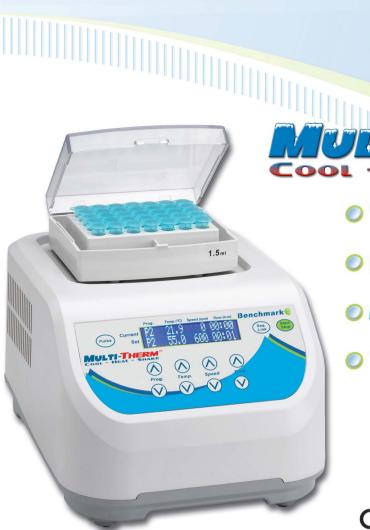

- Temperature control Exchangeable blocks, for tube sizes 0.2 to 50ml
- Precision contoured wells. for uniform thermal transfer
- Two models: heat/cool or heat only

## **Technical Data:**

Temp. Range (HC): Temp. Range (H): Heating Ramp Rate: Cooling Ramp Rate: Temp. Accuracy: Speed Range: Motion / Orbit: Capacity: Dimensions:

Weight: Electrical:

Ambient -20° to 100°C Ambient +5° to 100°C 5.0°C / min. 2.5°C / min. (HC only) +/-1.0°C 200 to 1500 rpm, or "off" Horizontally circular / 2mm Per selected block 8.25 x 11.5 x 8.25 in. 21 x 29 x 21 cm 18lb. / 8kg 120V, 60Hz or 230V, 50-60Hz

The MULTITHERM shaker is a temperature controlled vortexer,

- Restriction digests

- Gentle thawing of biological materials

CE

Despite its modest 8 x 11 in. footprint, all popular tubes and plates are compatible, including as many as six 50ml tubes. Speed, time and temperature settings are continuously visible on the LCD, simultaneously showing both actual and selected values. Integral over-temperature control ensures long life, safety and sample integrity.