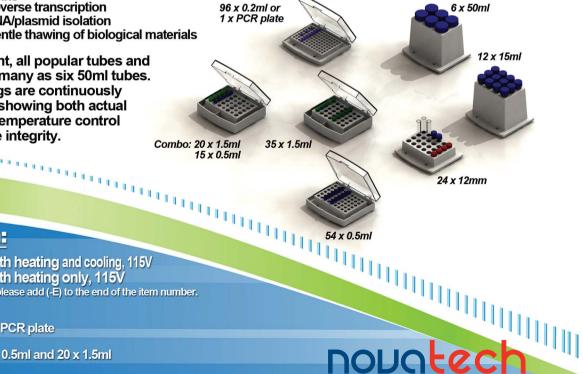

## Please order blocks separately:

H5000-02 Block, 96 x 0.2ml or one PCR plate

H5000-05 Block, 54 x 0.5ml

Block, combination 15 x 0.5ml and 20 x 1.5ml H5000-CMB

Block, 35 x 1.5ml Block, 35 x 2.0ml H5000-15 H5000-20

H5000-12\* Block, 24 x 12mm (200 to 1200rpm / Ambient -10° to 100°C) H5000-150\* Block, 12 x 15ml (200 to 750rpm / Ambient -10° to 100°C) Block, 6 x 50ml (200 to 750rpm / Ambient -10° to 100°C) H5000-500\*

\* Note: The larger mass of this block results in a reduced speed and temperature range.