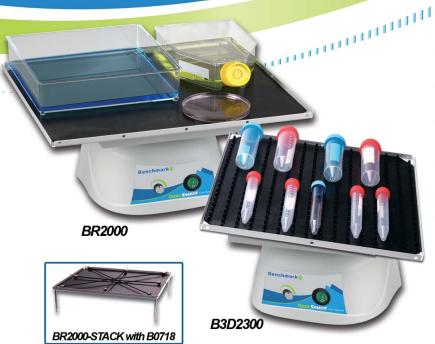

## BenchRocker™2D BenchRocker™3D

**Benchmark Variable Speed Rockers** 

Two or three dimensional motion

Adjustable speed and tilt angle

Dual platform option expands workspace

Safe for incubator/cold room use

## The BenchRocker 2D and 3D

can accept stackable platforms (clearance = 2.75 in.). All platform mats are autoclavable. Both models have maintenance free brushless motors and are safe for use in cold rooms and incubators.

## **Ordering Information**

**BR2000\*** BenchRocker 2D variable speed rocker with flat mat platform BR2000-STACK Optional stacking platform (14x12 in.) with flat mat B3D2300\* BenchRocker 3D variable speed rocker with dimpled and flat mats BR1000-STACK